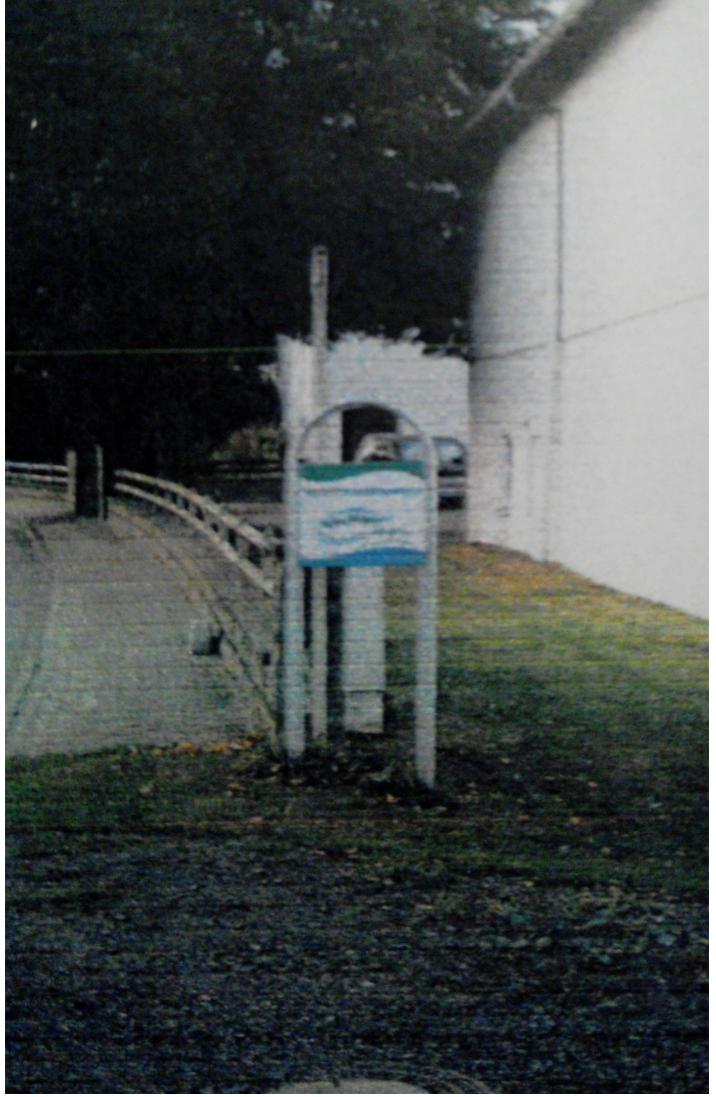

Begründung: Die derzeitige Ausgestaltung der Stecknitz-Region-Schilder am Berkenthiner Onseingang ist unwürdig, einfach an einem Radfahrwegschild montiert, siehe Beispiel Onseingang aus Richtung Ratzeburg, Foto als Anlage 1.