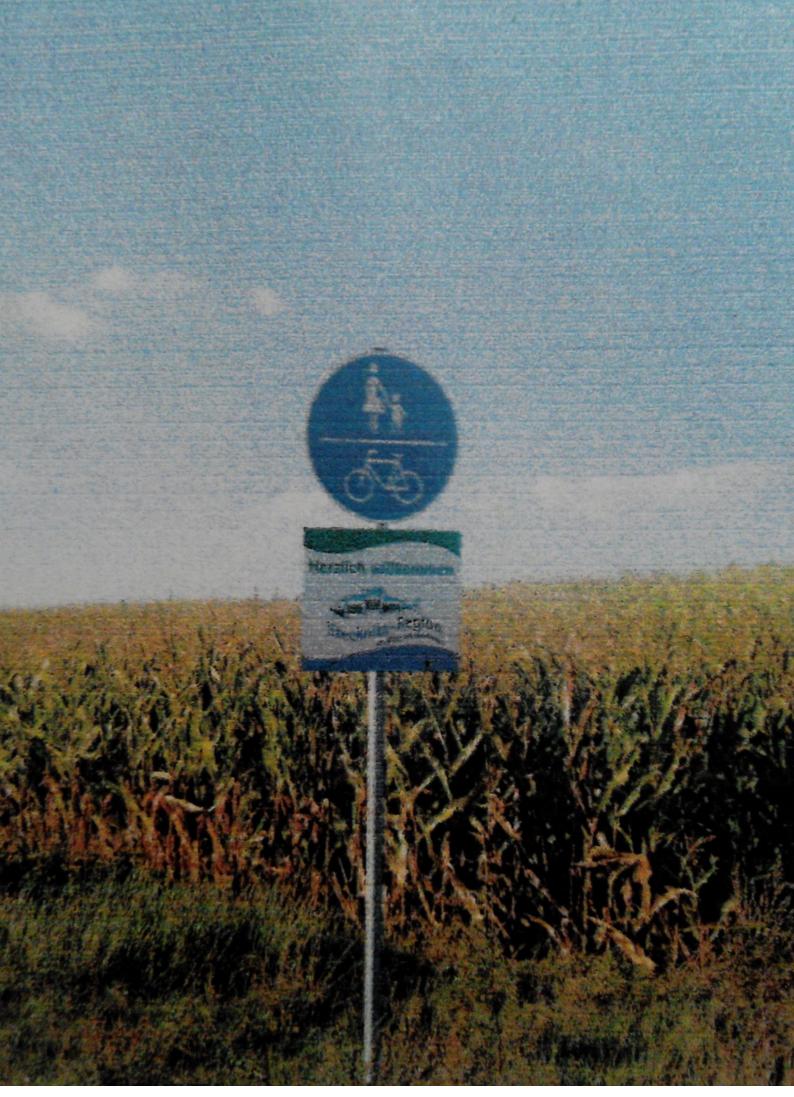

Beispielgebend ist hier dagegen die Gemeinde Sierksrade, siehe Foto Anlage 2. Selbstwerständlich kann es auch andere einladende Ideen hierzu geben, evtl. verbunden mit einer tempomindernden Ortseingangsbaulichkeit, wie z. B. In Krummesse aus Beidendorf kommend, alles kann nur besser werden, als die jetzige Situation.